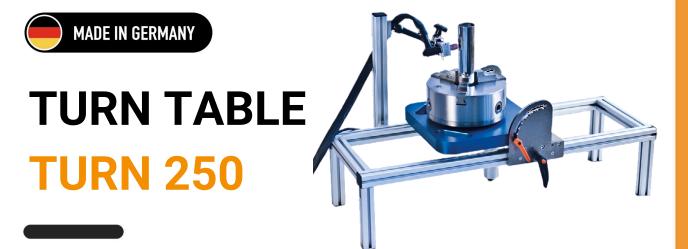

The TURN 250 combines ergonomic design with high functionality. Its milled slots for angular adjustment feature large radii to enhance safety and prevent injuries.

## DESCRIPTION

Three-Jaw Chuck OD 250 mm (9.84")

- Durable Design: Anodized aluminum body with chemical nickel-plated steel parts.
- Versatile Features: Hollow shaft (70 mm / 2.76") and 10 arresting positions for precise adjustments.
- Stepless Movement: Compatible with ITEM profiles for smooth operation.
- **Safety and Usability:** Signal-colored handles for safety, hydraulic 3xD chain arm with torch attachment, and fine adjustment with micrometer screws.
- Machine Compatibility: Engine and hose packages for AMI, Orbitec, Polysoude, Orbitalum, and more.
- Expandable Options: Supports two-way torch holders and errant table configurations.

## **TECHNICAL DATA**

- Input voltage: 24 V DC
- Dimensions L x W x H: 800 x 500 x 480 mm / 31.50 x 19.69 x 18.90 in
- Weight: 69 kg / 152.12 lbs

+49 (0)6092 822 940 info@orbitalservice.de