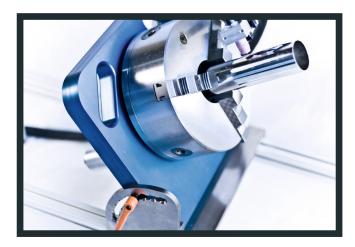

### Turn Table

- Three-jaw chuck OD 250 mm
- Hollow shaft 70 mm
- Anodised aluminium corpus
- Arresting possibilities each 10°
- Whole device is steppless movable on ITEM-profiles
- Security-relevant handles in signal colour
- Hydraulic 3xD chain arm incl. torch attachment
- Several engine- and hose package- versions for operation on machines from AMI, Orbitec, Polysoude, Orbitalum etc.
- Steel-parts chemical nickel-plated
- Fitting-possibility of a two-way support (torch holder) for fine adjustment with micrometer screws
- Expandable as errant table-type