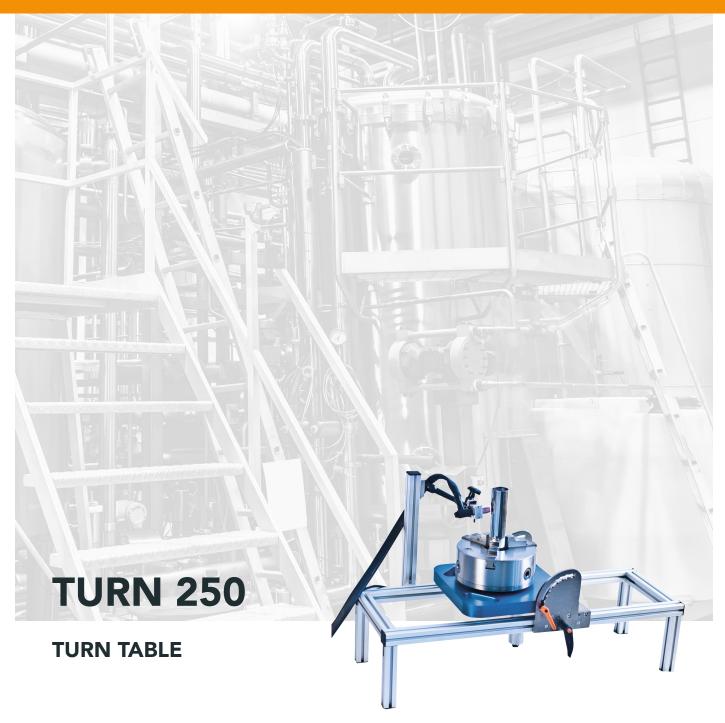

## **TURN 250**

### Turn Table

- Three-jaw chuck OD 250 mm
- Hollow shaft 70 mm
- Anodised aluminium corpus
- Arresting possibilities each 10°
- Whole device is steppless movable on ITEM-profiles
- Security-relevant handles in signal colour
- Hydraulic 3xD chain arm incl. torch attachment
- Several engine- and hose package- versions for operation on machines from AMI, Orbitec, Polysoude, Orbitalum etc.
- Steel-parts chemical nickel-plated
- Fitting-possibility of a two-way support (torch holder) for fine adjustment with micrometer screws
- Expandable as errant table-type

#### DATA //

Input supply voltage 24 V DC
Dimensions L x W x H (mm) 800 x 500 x 480
Weight (kg) 69

Ergonomic design in connection with high functionality. The milled slots for the angular degree- adjustment have been added with large radiuses to avoid injury.