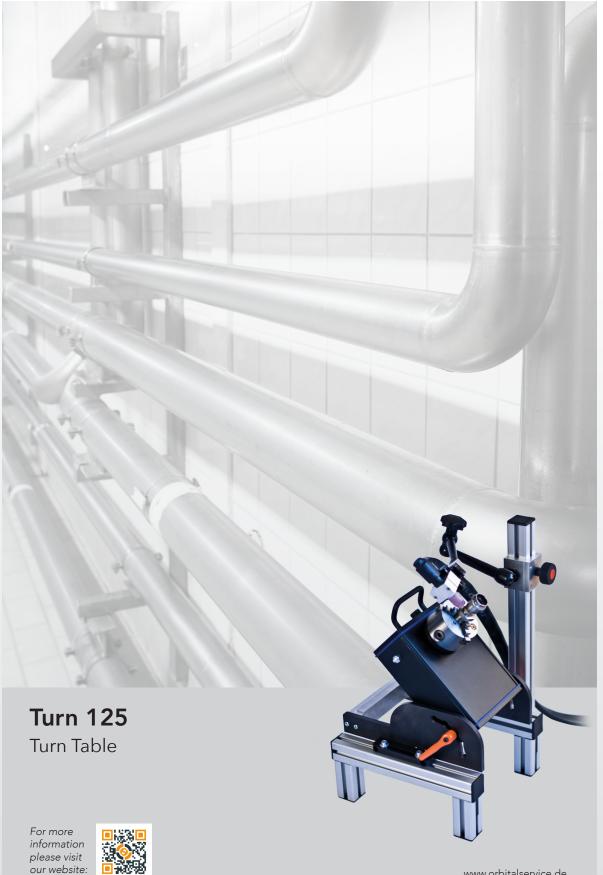

## **PRODUCT INFORMATION**

www.orbitalservice.de

The table turn device Turn 125 is characterized by a very low weight and also small construction dimensions. A hollow shaft of 16 mm and screw-on possibilities of mechanical parts, allow the construction of a forming-mechanism.

The device can be arrested in several positions (90° to 180°). This tool is particularly adequate for welds of small and light components. By using an hydraulic 3xd chain-arm, the torch can be adjusted at will.

Several engine- and connection cables allow the operation on systems of our competitors (Arc Machines, Orbitalum, Orbitec etc.).

In addition a two-way support can be installed, so that the fine-adjustment of the electrode-position can be done very comfortable. The fitting of a cold wire-holder is also guaranteed.

## DATA //

Input supply voltage Dimensions L x W x H (mm) Weight (kg) 24 V DC 300 x 275 x 230 [without profiles, with torch holder] 16

For more information please visit our website:

ORBITALSERVICE GmbH • Kreuzdelle 13 • D-63872 Heimbuchenthal