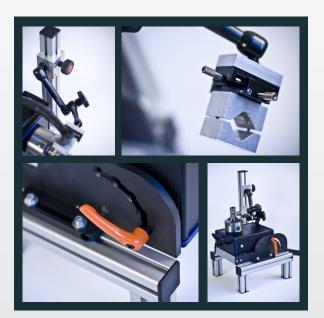

## **PRODUCT INFORMATION**

www.orbitalservice.de

The table turn device Turn 125 is characterized by a very low weight and also small construction dimensions. A hollow shaft of 16 mm and screw-on possibilities of mechanical parts, allow the construction of a forming-mechanism.

The device can be arrested in several positions (90° to 180°). This tool is particularly adequate for welds of small and light components. By using an hydraulic 3xd chain-arm, the torch can be adjusted at will.

Several engine- and connection cables allow the operation on systems of our competitors (Arc Machines, Orbitalum, Orbitec etc.).

In addition a two-way support can be installed, so that the fine-adjustment of the electrode-position can be done very comfortable. The fitting of a cold wire-holder is also guaranteed.