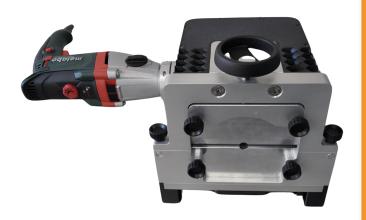

## **TUBE FACER**

**TF 4.5** 

The TF 4.5 tube facer is expertly designed for precision work, accommodating tube sizes ranging from 6.0 to 114.3 mm (0.25" to 4.52"). For enhanced convenience, a stand is included as standard, ensuring flexibility and ease of use across various applications wit its durable aluminum clamping collars.

## **TECHNICAL DATA**

- Speed-controlled electric motor
- Range: 6,0 to 114,3 mm (0.25" to 4.52")
- Clamping collars: durable aluminium
- Stand and Transport box included
- Dimensions (L x W x H):
  - o 300 x 295 x 295 mm / 11.81 x 11.61 x 11.61 in
- Weight:
  - 12,0 kg / 26.46 lbs