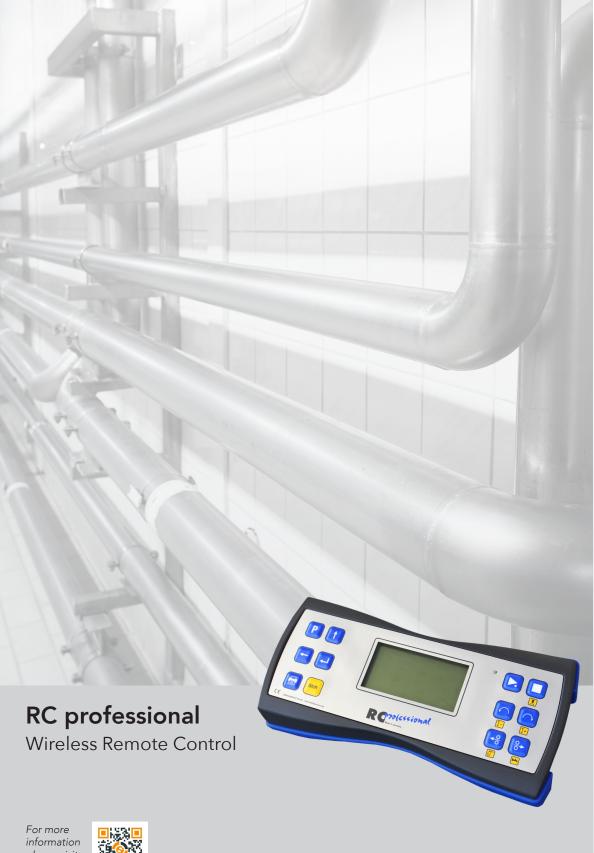

## **RC** professional

Wireless Remote Control

- Endued with 2 servicing levels: test- & welding mode (working mode)
- Test mode: controlling function over:
  - Water-flow
  - Gas-flow
  - Rotation of wire & engine
  - Modes welding / not welding
- Working mode: the following parameters can be controlled via the remote control:
  - Current change
  - Speed of wire & engine
  - Controlled termination of the welding process
- Wireless up to 100 meters via Bluetooth class 1 connection
- All servicing levels same as on the RC plus
- Real-time communication
- Identical screen view like on the OWC plus
- Stored programs on OWS plus are retrievable
- Delivery with suitcase & power supply as well as a dongle

## DATA //

Weight (kg) Dimensions (L x W x H) Electrical power supply Communication 1,6 210 mm x 100 mm x 40 mm 6V DC Bluetooth Class 1 (Range up to 100m)

For more information please visit our website:

ORBITALSERVICE GmbH • Kreuzdelle 13 • D-63872 Heimbuchenthal