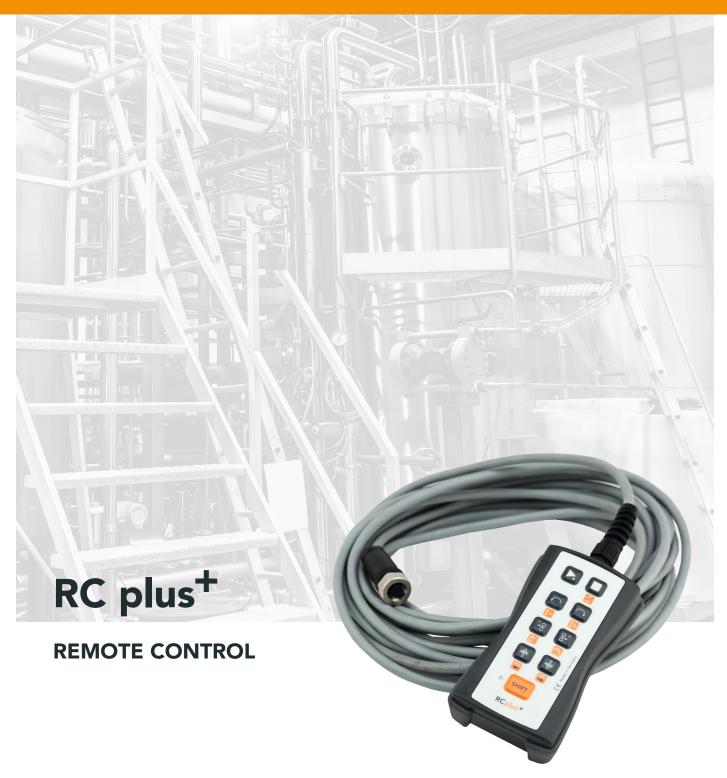

### RC plus +

#### Remote control

The RCplus+ has 2 operation levels: Test- & welding mode (working mode)

#### **OPERATING OPTIONS //**

- Start & Stop
- Weld without electric arc test run
- Turn left and right
- Wire back and forward
- Adjustment of OSC & AVC axes
- Modification of oscillation width also while welding
- Modifications of the currents and wire speeds also while welding

#### DATA //

Weight (kg) 1,8 (incl. cable)

Dimensions (L x W x H) 120 mm x 70 mm x 30 mm