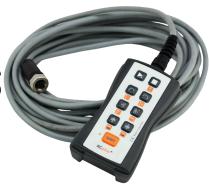

## RC plus+ / plus Connect

The RCplus+ and RCplusConnect remote control systems offer precise and flexible operation for orbital welding. Available in two versions:

- RCplus+: A wired remote control ensuring reliable and accurate adjustments.
- RCplus Connect: A wireless version featuring a master wired remote and a wireless remote, enabling operation up to 100m in open field.

## **OPERATING OPTIONS**

- · Left/right rotation
- · Backward/forward wire feed
- · OSC and AVC axes position adjustments
- · Oscillation width, current, and wire speed can be adjusted seamlessly during welding
- · A built-in LED indicator provides clear feedback:
  - Flashes during welding operation
  - In modification mode, the LED flashes with a longer "ON" phase to indicate unlocked settings
  - Fault indications are displayed in sync with the welding machine's binary signal
- Upgradeable with the RC TOUCHONE wireless remote control, enabling wireless operation up to 30 meters
- Universally compatible with any welding system, as communication is managed entirely between the remote controls

RC plus Connect Master

RC plus Connect Wireless