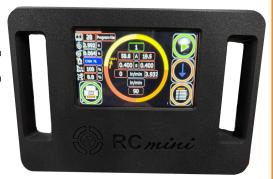

## **RC** mini

The RC mini is a state-of-the-art wireless remote control designed for seamless operation with the BasicPlus orbital welding system. Featuring a modular construction, it offers intuitive, smartphone-style navigation and automated welding program generation. The user-friendly software provides extensive customization options, enabling operators to create and load welding programs remotely while documenting welding parameters with ease.

The system is highly adaptable, allowing operators to tailor settings to their specific needs. Clear and subtle notifications ensure smooth communication with the machine, while key functions and information are easily accessible from the home screen.