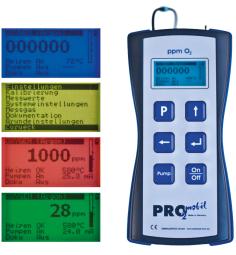

## OXYGEN ANALYZER Pro2 mobil

The Pro2mobil oxygen analyzer features a robust snap dome keypad, usable with working gloves, and provides audible confirmation for each key press. Its intuitive software includes alerts for measurement readiness and welding status.

## **FEATURE**

- Temperature regulated zirconium sensor
- Accuracy of measurement up to 5 ppm
- Graphic display (4 background colours)
- Integrated, free programmable horn
- Compatible with various surfaces for documentation and connection to external orbital welding equipment (e.g., Orbitec, AMI)
- Operator guidance in several languages
- Easy operated software
- PC software for documentation
- Special diffusion-proof FPM- measuring hose
- Measuring-data storable (Premium version)
- Charging cable for car-cigarette lighter available

## **TECHNICAL DATA**

- Range: 1000 5 ppm
- Power supply: 100-240 VAC (50 / 60 Hz)
- Charging voltage: 12 VDC, 1000mA
- Internal battery: 7 VDC, 2750 mAh
- Dimensions (L x W x H): 225 x 105 x 45 mm
- Weight: 0,57 Kg