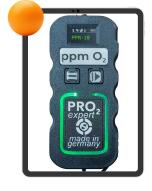

## **INNOVATIVE DESIGN**

**MADE IN GERMANY** 

The unique **PRO2Expert**® is crafted with high-quality components in a durable **3D-printed housing** and features a robust, long-life **zirconium sensor** for extended durability. A fine filter in the gas hose protects the internal pump, while the built-in battery enables up to **four hours of continuous measurement**.

**RED (>100 ppm), ORANGE (30-100 ppm), GREEN (below 30 ppm)** At a glance, the unique colored LED strip shows the ppm value in the forming chamber. These values can be easily adjusted as desired. The signaling is also supported by an acoustic alert.