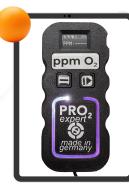

## **INNOVATIVE DESIGN**

**MADE IN GERMANY** 

The unique **PRO2Expert**® is crafted with high-quality components in a durable **3D-printed housing** and features a robust, long-life **zirconium sensor** for extended durability. A fine filter in the gas hose protects the internal pump, while the built-in battery enables up to **four hours of continuous measurement**.

**RED (>100 ppm), ORANGE (30-100 ppm), GREEN (below 30 ppm)** At a glance, the unique colored LED strip shows the ppm value in the forming chamber. These values can be easily adjusted as desired. The signaling is also supported by an acoustic alert.