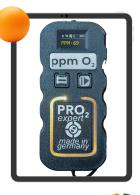

## **INNOVATIVE DESIGN**

**MADE IN GERMANY** 

The unique **PRO2Expert**® is crafted with high-quality components in a durable **3D-printed housing** and features a robust, long-life **zirconium sensor** for extended durability. A fine filter in the gas hose protects the internal pump, while the built-in battery enables up to **four hours of continuous measurement**.

**RED (>100 ppm), ORANGE (30-100 ppm), GREEN (below 30 ppm)** At a glance, the unique colored LED strip shows the ppm value in the forming chamber. These values can be easily adjusted as desired. The signaling is also supported by an acoustic alert.