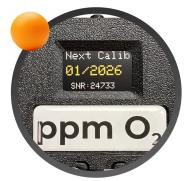

With the **USB-C port** (or a power bank), the monitor can be quickly recharged, thanks to its **intelligent charging management**. The display provides real-time information, including the **remaining battery life (in %)** and when the monitor needs recalibration.