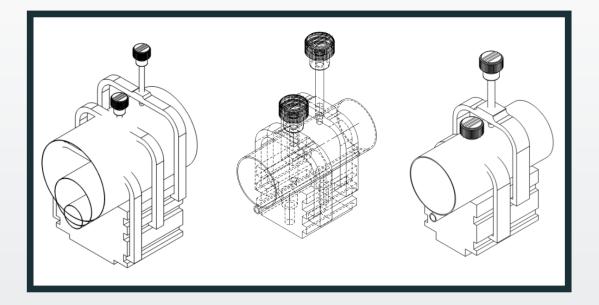

## **Clamping Prisms**

Accessories

As auxiliary tools for the orbital welding, Orbitalservice GmbH manufactures a set of tacking- and centering-devices. The tacking- and clamping-prisms are supplied in three different variations. The raw material is high-strength aluminium. The securing- or clamping-straps were cut with a water-jet. The threaded spindles are made of stainless steel. In addition the prisms have bores with reductions. E. g. for the direct fixing on a work bench. The prisms and the notches for the clamping-straps are clearly recognizable and marked with the application-area of these.

## DATA //

| Model     | Area of application | Prism size (LxWxH) | Weight of the prism |
|-----------|---------------------|--------------------|---------------------|
| Prism 40  | 6 mm - 40 mm        | 50 x 50 x 40       | 0,4 kg              |
| Prism 70  | 10 mm - 70 mm       | 95 x 80 x 77       | 1,8 kg              |
| Prism 170 | 50 mm - 170 mm      | 150 x 192 x 141    | 11,5 kg             |
|           |                     |                    |                     |