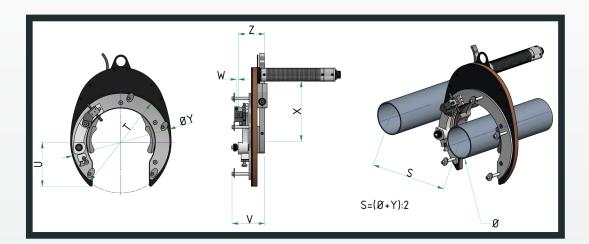

## DATA //

| weld head | range           |     |                 | vith screwir<br>lamps | ng  | weight without<br>hose package |     |  |
|-----------|-----------------|-----|-----------------|-----------------------|-----|--------------------------------|-----|--|
| OWH - 76  | 10 mm - 80 mm   |     | 10 mm - 40 mm   |                       |     | 3, 0 kg                        |     |  |
| OWH - 114 | 20 mm - 115 mm  |     | 20 mm - 50 mm   |                       |     | 4, 5 kg                        |     |  |
| OWH - 168 | 25 mm - 170 mm  |     | 25 mm - 80 mm   |                       |     | 6, 5 kg                        |     |  |
| OWH - 273 | 101 mm – 273 mm |     | 101 mm – 170 mm |                       | 1   | 15, 0 kg                       |     |  |
|           |                 |     |                 |                       |     |                                |     |  |
|           | Т               | J   | V               | W                     | Х   | Y max                          | Z   |  |
| OWH - 76  | 141             | 65  | 98,3            | 7                     | 90  | 235                            | 79  |  |
| OWH - 114 | 200             | 92  | 99,3            | 7                     | 130 | 322                            | 79  |  |
| OWH - 168 | 297             | 133 | 99,3            | 7                     | 185 | 476                            | 79  |  |
| OWH - 273 | 450             | 220 | 126             | 7                     | 270 | 450                            | 100 |  |