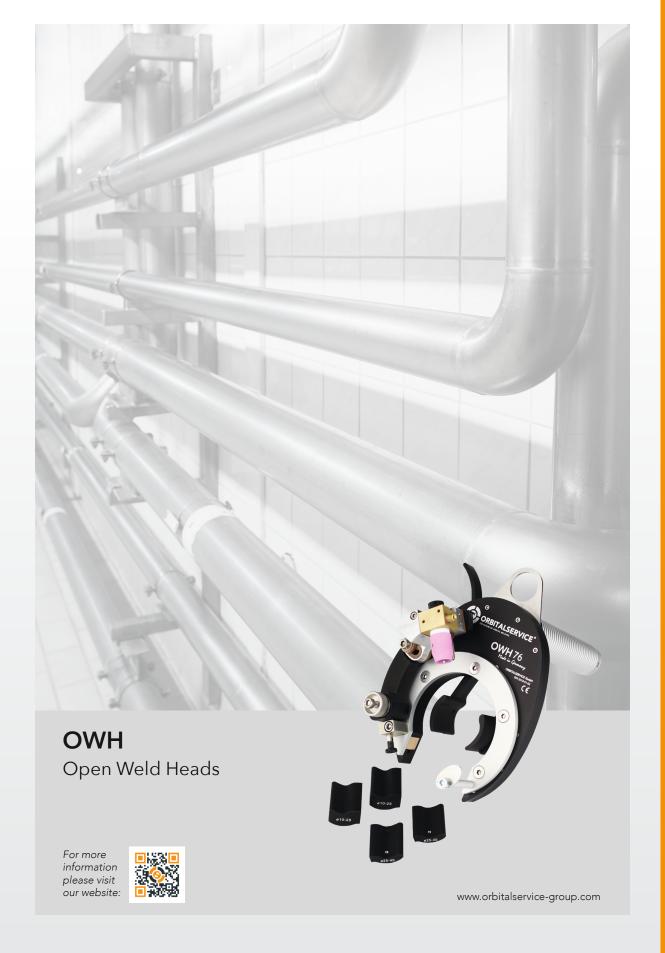

## **OWH**

## Open Weld Heads

- Handy orbital welding head
- First-class arranged engine and gear
- Operation with water- or gas cooled TIG-torches
- Compatible to Orbitec-heads
- Also available in tachogenerator-version (AMI, Orbitalum, Magnatech, ESAB, ...)
- Various attachment-possibilities of cold wire-holders
- Accessories: Stabile suitcase with first-class foam material-insert
- Torch holders are made of high-strength aluminium. The dimension Z is more expanded due to the necessary isolation to the weld head. If required, slim plastic holders are available. -> Minor endurance like our competitors' holders.