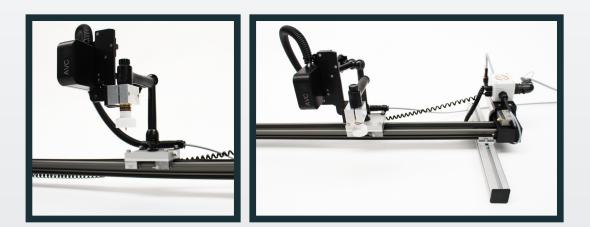

## **OS-LINEAR**

Linear Welding Unit

The OS linear units can be ordered from 100 mm to 3,000 mm. A toothed belt was used as the drive system which guarantees a quiet run.

The system is equipped with two emergency stop switches, which are mounted on both ends.

The process distance is set via two individually adjustable read sensors.

The system can be equipped with our wire system, arc voltage control and our oscillation.