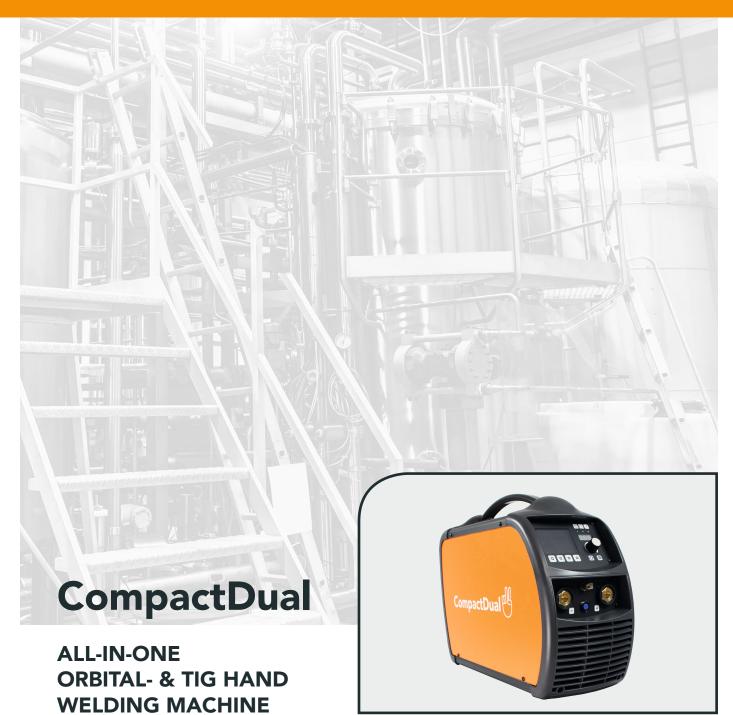

## CompactDual

### All-in-one orbital- & TIG hand welding machine

The CompactDual is the most reasonably priced and most innovative all-in-one orbital welding and tig hand welding machine of the world.

The multivoltage power supply enables a worldwide operation.

### FEATURES //

- high quality TIG hand and orbital welding machine with a power output of 220 A DC
- easily usable color display
- 64 hand weld programs storable
- 99 orbital welding programs with a guided program creation (automatic program calculation)
- 1 x 230/115 V plus/minus 15 %
- updatable
- high frequency pulsing for TIG hand and orbital welding (2500 Hz)
- temperature controlled ventilation
- and more ...