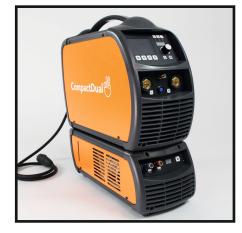

## CompactDual

### All-in-one orbital- & TIG hand welding machine

The CompactDual is the most reasonably priced and most innovative all-in-one orbital welding and tig hand welding machine of the world.

The multivoltage power supply enables a worldwide operation.

### FEATURES //

- high quality TIG hand and orbital welding machine with a power output of 220 A DC
- easily usable color display
- 64 hand weld programs storable
- 99 orbital welding programs with a guided program creation (automatic program calculation)
- 1 x 230/115 V plus/minus 15 %
- updatable
- high frequency pulsing for TIG hand and orbital welding (2500 Hz)
- temperature controlled ventilation
- and more ...