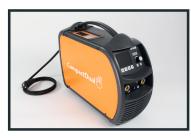

## CompactDual

### All-in-one orbital- & TIG hand welding machine

The CompactDual is the most reasonably priced and most innovative all-in-one orbital welding and tig hand welding machine of the world.

The multivoltage power supply enables a worldwide operation.

### FEATURES //

- high quality TIG hand and orbital welding machine with a power output of 220 A DC
- easily usable color display
- 64 hand weld programs storable
- 99 orbital welding programs with a guided program creation (automatic program calculation)
- 1 x 230/115 V plus/minus 15 %
- updatable
- high frequency pulsing for TIG hand and orbital welding (2500 Hz)
- temperature controlled ventilation
- and more ...