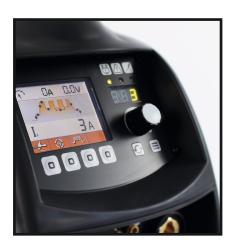

### FEATURES //

- high quality TIG hand and orbital welding machine with a power output of 220 A DC
- easily usable color display
- 64 hand weld programs storable
- 99 orbital welding programs with a guided program creation (automatic program calculation)
- 1 x 230/115 V plus/minus 15 %
- updatable
- high frequency pulsing for TIG hand and orbital welding (2500 Hz)
- temperature controlled ventilation
- and more ...